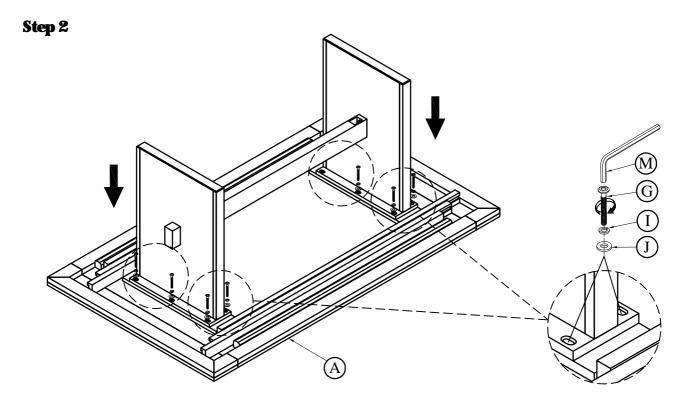

ainers on this item. It is also recommended to quickly cleanup any spills to minimize exposure to moisture. Doing so will prolong the life and look of the item for many years.



#50550 Trestle Dining Table - Top #50551 Trestle Dining Table - Base

Allen Head Bolt

Ø5/16" - 18 x 2'

2 pcs.

Spring Washer

24 pcs.

### Components packed with the #50550 Top



#### Components & Hardware packed with the #50551 Base



Step 1



Riverside

: info@riverside furniture com

# Bozeman Dining Room Assembly Instructions

## Made in Viet Nam

#50550 Trestle Dining Table - Top #50551 Trestle Dining Table - Base





Step 4



Riverside

info@riverside furniture com

# Bozeman Dining Room Assembly Instructions

### Made in Viet Nam

#50550 Trestle Dining Table - Top #50551 Trestle Dining Table - Base



## Step 4



: info@riverside furniture com

# Bozeman Dining Room Assembly Instructions

Page 4 of 4

### Made in Viet Nam

#50550 Trestle Dining Table - Top #50551 Trestle Dining Table - Base



Step 8