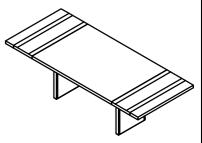

#50550 Trestle Dining Table - Top #50551 Trestle Dining Table - Base

Allen Head Bolt

Ø5/16" - 18 x 2'

2 pcs.

Spring Washer

24 pcs.