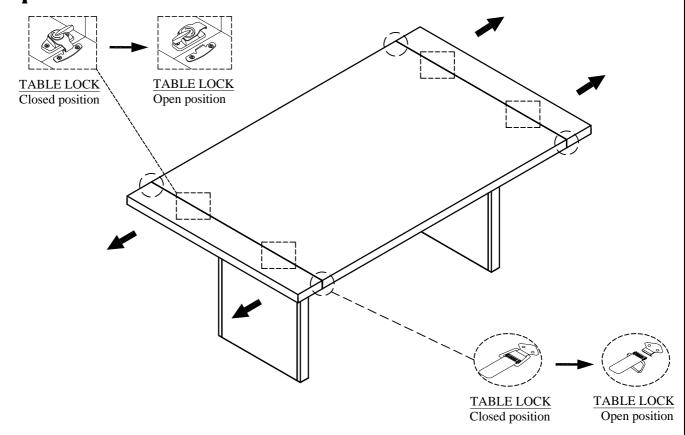

## Made in Viet Nam

#50550 Trestle Dining Table - Top #50551 Trestle Dining Table - Base

Step 4

Riverside

info@riverside furniture com

### Made in Viet Nam

#50550 Trestle Dining Table - Top #50551 Trestle Dining Table - Base

## Step 4

: info@riverside furniture com