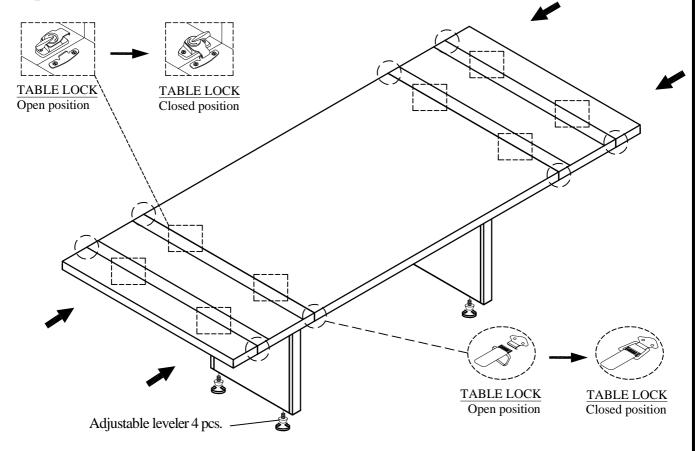

### Made in Viet Nam

#50550 Trestle Dining Table - Top #50551 Trestle Dining Table - Base

Step 8